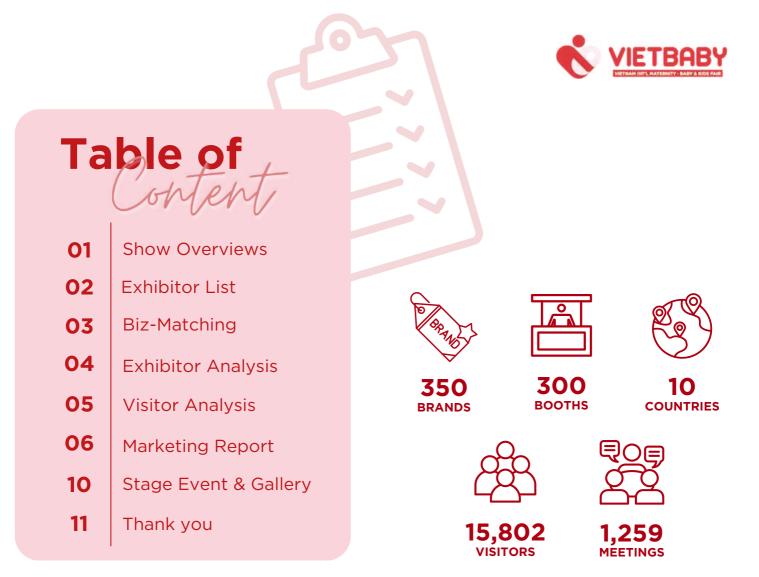

#### **Show Overview**

SHOW NAME: HO CHI MINH CITY INTERNATIONAL MATERNITY, BABY & KIDS FAIR

LOCATION: SECC, 799 NGUYEN VAN LINH, D.7, HCMC

DATE: 01-04 JUNE 2023

TIME: 10:00 - 18:00

ORGANIZER: COEX SEGEFAIRS

## **EXHIBITOR LIST**

| 1) mition murmur Frsolne @ the CHAKAN (NUTRICIA MASSEE DODMORE SHARLIFE GAGA 農純鄉                   |
|----------------------------------------------------------------------------------------------------|
| babymoon Mambobaby, Annobaby, and the coreboo BBean bibee zoon Asou doopser Organization on Shiny  |
|                                                                                                    |
| DIXORDULED 💩 #5.20 🗱 🏧 📾 📾 😂 🖉 🚛 💯 Nair Neurio' kutrinaky 🛊 Beekeeper 🕢 MB 🔮 bebecare 💭 🕬          |
| (fanm) (GREENOLY) 🎆 🏩 Mustela Care 🎍 🚋 🧕 💑 🕬 🛤 🔝 🤶                                                 |
|                                                                                                    |
|                                                                                                    |
|                                                                                                    |
| VITERIUSIOD" KUSANA 전국유업 Dr. Nature @ LOTTE Que and HAPPi Rex trade (ROCKER) bimunico 🚳 좄妺 🏧 IN 종종 |
| LECHU O Erranic SANG States W O Pigeon MHomart and States infanting touter                         |

# **BIZ-MATCHING**

0

#### 1,252 MEETINGS

including pre-registered meetings and direct meetings at the exhibition

**2,401** ON-SITE BUYERS who visited and met their interested exhibitors for business purposes

Vietbaby provides a "playground" for domestic businesses to have the opportunity to interact with international businesses in the mother and baby industry, at the same time offering the opportunity to help businesses reach the right potential customers, advertise and promote their brand

#### 15,802 Visitors

During the **4 days** of the exhibition, we welcomed **15,802** people, including both buyers and individual visitors.

• Vietbaby is not only a trade connection event, but also a gathering hub for new, diversified, and quality products and services for individual customers. It has always met the needs of shopping, integrated entertainment activities, and creating a place for experience exchange as well as a useful playground for parents and children to have moments of relaxation.