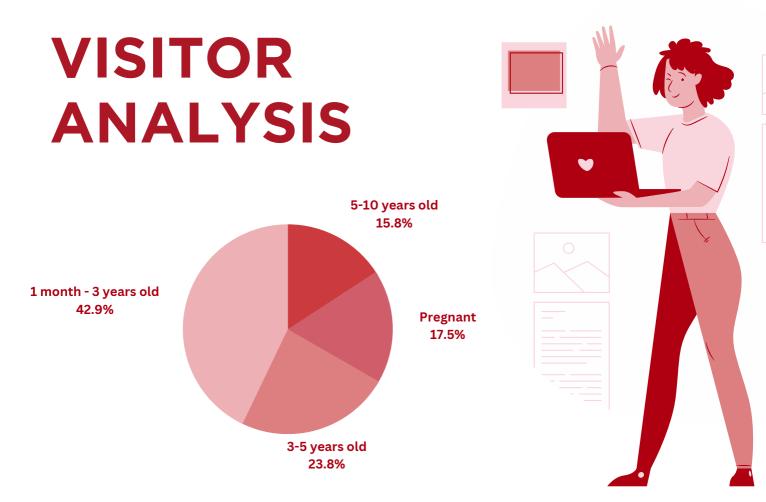

#### 15,802 Visitors

During the **4 days** of the exhibition, we welcomed **15,802** people, including both buyers and individual visitors.

• Vietbaby is not only a trade connection event, but also a gathering hub for new, diversified, and quality products and services for individual customers. It has always met the needs of shopping, integrated entertainment activities, and creating a place for experience exchange as well as a useful playground for parents and children to have moments of relaxation.