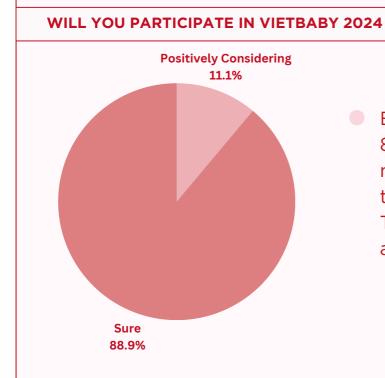

# **EXHIBITOR ANALYSIS**

 Based on the survey report, 88,9% said they would join next year show, and 11,1% of the rest responded positively. That is a big number and 0% answered "No"